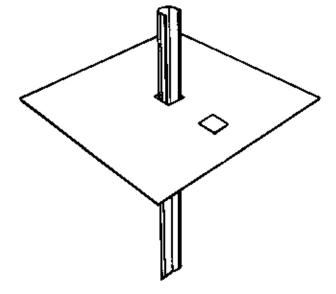

## THE GTMBL BASE PLATE For Mast Installations

The GTMBL Base Plate features:

- More surface area to help prevent sinking
- A longer stake for a more stable installation (especially in areas with poor soils)
- Two locations for mast placement including one that hugs the wall
- Long lasting galvanized rust prevention

ROHN is now manufacturing a telescoping mast base plate called the GTMBL Base Plate. The GTMBL Base Plate is a full 10 inches square and features two locations for the stake and telescoping mast. The first location is the center and the second location is two inches from one side for installations in which the mast needs to be close to the wall. The drive stake is a full 18 inches in length.