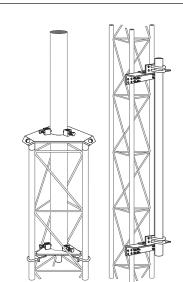

## (Left) **Top Dish Mount**25TDMKD

Top plate includes built in guy lugs. Bolts to swaged top of standard section. Lower plate connects with U-bolts. Set screws secure mounting pipe.

(See drawing C850314R1) for mast sizes and assembly.)

(Right)
Face Dish Mount
DM25G2
Mounting pipe included is 5' long,
2" STD.