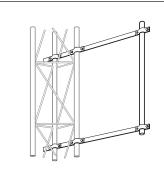

## SIde Arm Bracket SA253UA Provides3' stand-off from

Provides3' stand-off from tower. Distance from top to bottom bracket adjustable depending depending on length of antenna mounting tube. Mounting tube provide is 3' long, 2-1/4" O.D.

## Side Arm Mount

UHF25G For UHF & FM antennas. Fastens with saddle clamps (shown in SA253UA drawing above).