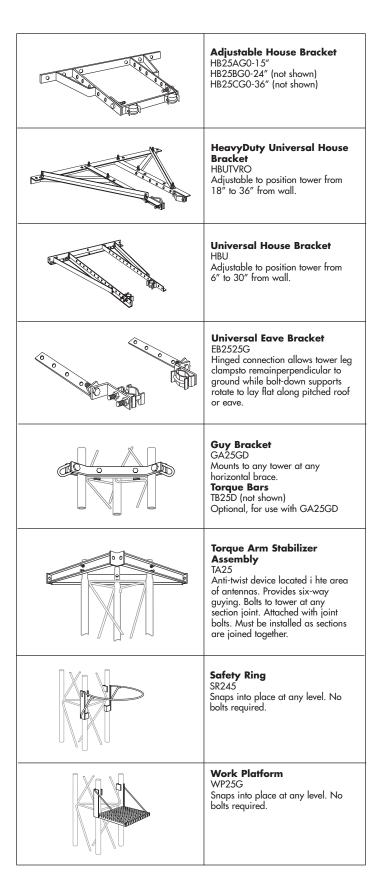

## DBS Antenna Support

KY2068A16
1.66" O.D. mounting tube
KY2068A15
1.5" O.D. mounting tube
KY2068A2
2" STD/2-3/8" O.D. mounting
pipe
Above abbemblies are hot dip
galvanized. Antenna Support
Assembly includes support
brackets, clamps, and mounting
pipe Bovy assemblies are

pipe. Below assemblies are pregalvanized. DDM166 1.66" O.D. mounting pipe DDM150 1.5" O.D. ,ounting pipe

DDM238 2" STD/2-3/8" O.D. mounitng pipe