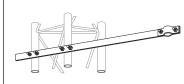

## SIde Arm Bracket SA253UA Provides3' stand-off from

Provides3' stand-off from tower. Distance from top to bottom bracket adjustable depending depending on length of antenna mounting tube. Mounting tube provide is 3' long, 2-1/4" O.D.

## Side Arm Mount

UHF25G For UHF & FM antennas. Fastens with saddle clamps (shown in SA253UA drawing above).