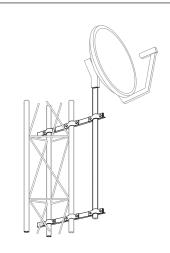

## SIde Arm Bracket SA253UA Provides3' stand-off from

Provides3' stand-off from tower. Distance from top to bottom bracket adjustable depending depending on length of antenna mounting tube. Mounting tube provide is 3' long, 2-1/4" O.D.

## Side Arm Mount

UHF25G For UHF & FM antennas. Fastens with saddle clamps (shown in SA253UA drawing above).